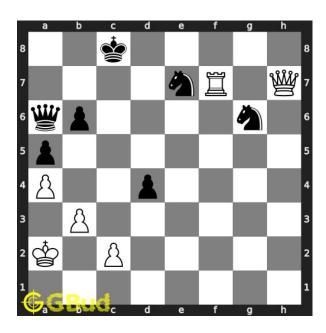

#### Move 4 Move by black

Figure 7: Nxe7 - Opponent's knight captures your rook.