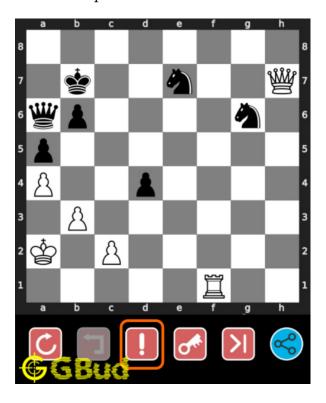

# How to get help for moves in the hard chess puzzle 0082

To get help or the possible next moves in the puzzle, , follow the steps given below

- 1. Go to the puzzle page
- 2. Click the help button (exclamation mark as shown below) to get help or suggestion on next possible move

Figure 14: Click the help button to get help on next move @ https://gbud.in/gmnjzj3

Figure 15: Solve more hard puzzles @ https://gbud.in/chshdpz

Figure 16: Solve other puzzles @ https://gbud.in/chsgppz