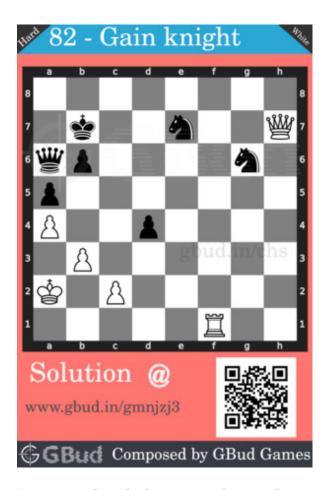

## Hard Chess puzzle # 0082 - Gain knight

Solve this hard chess puzzle and improve your chess games through improvement of your chess strategies and chess tactics. This hard puzzle is a subset of kids games.

Puzzle No: 0082

Difficulty level: hard

Description: Gain knight

Next Move: White

Player level: Advanced

Short URL for puzzle: https://gbud.in/gmnjzj3

## Hard chess puzzle 0082

Figure 1: Solve this hard chess puzzle 0082. Gain knight @ https://gbud.in/gmnjzj3

Figure 2: Solve this hard chess puzzle online with solution @ https://gbud.in/gmnjzj3