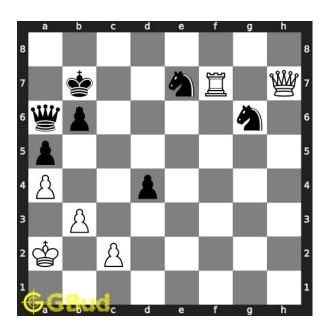

strategies and chess tactics. This hard puzzle is a subset of kids games.

Puzzle No: 0082

Difficulty level: hard

Description: Gain knight

Next Move: White

Player level: Advanced

Short URL for puzzle: https://gbud.in/gmnjzj3

## Hard chess puzzle 0082



Figure 1: Solve this hard chess puzzle 0082. Gain knight @ https://gbud.in/gmnjzj3



Figure 2: Solve this hard chess puzzle online with solution @ https://gbud.in/gmnjzj3

## Solution to hard chess puzzle 0082

At this puzzle, next move is by White. The objective of the puzzle is to gain knight.

See the interactive solution at the puzzle page

#### Solution 1

**Initial board position** This is the initial board position of hard chess puzzle 0082.



Figure 3: Initial board position of hard chess puzzle 0082

Move 1 Move by white



Figure 4: Rf7 - Your rook pins opponent's knight to their king. Opponent's knight can not move from its position.

#### Move 2 Move by black



Figure 5: Kc8 - Opponent's king escapes from the check threat by moving to c8.

## Move 3 Move by white



Figure 6: Rxe7 - Your rook captures opponents knight

#### Move 4 Move by black



Figure 7: Nxe7 - Opponent's knight captures your rook.

## Move 5 Move by white



Figure 8: Qxe7 - Your queen captures opponents hanging knight. This is how you can gain opponent's knights

#### Right moves for the solution to the hard chess puzzle 0082

Based on the objective of the puzzle, you have to make the right moves. Following are the right moves

1. Rf7, Rxe7, Qxe7

## Explanation for the moves

- 1. Rf7 Your rook pins opponent's knight to their king