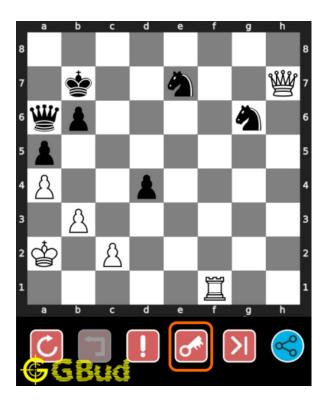

## How to view the solution to hard chess puzzle 0082

To view the solution to this puzzle, follow the steps given below

- 1. Go to the puzzle page
- 2. Click the solution button (Key as shown below) to view the solution

Figure 13: Click the solution button to view solutions @ https://gbud.in/gmnjzj3

# How to get help for moves in the hard chess puzzle 0082

To get help or the possible next moves in the puzzle, , follow the steps given below

- 1. Go to the puzzle page
- 2. Click the help button (exclamation mark as shown below) to get help or suggestion on next possible move