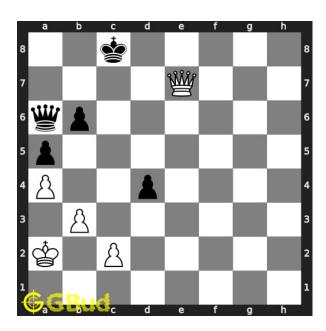

## Move 5 Move by white

Figure 8: Qxe7 - Your queen captures opponents hanging knight. This is how you can gain opponent's knights

## Explanation for the moves

- 1. Rf7 Your rook pins opponent's knight to their king. Opponent's knight can not move from its position.
- 2. Kc8 Opponent's king escapes from the check threat by moving to c8.
- 3. Rxe7 Your rook captures opponents knight
- 4. Nxe7 Opponent's knight captures your rook.
- 5. Qxe7 Your queen captures opponents hanging knight. This is how you can gain opponent's knights
- 6. For right move You have used your rook effectively to gain the knight. Good job
- 7. For wrong move You could have pinned the opponent's knight to the king to gain the knights. Try again