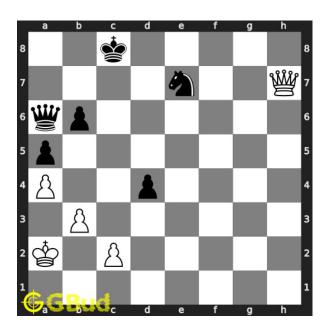

## Move 3 Move by white

Figure 6: Rxe7 - Your rook captures opponents knight

## Explanation for the moves

- 1. Rf7 Your rook pins opponent's knight to their king. Opponent's knight can not move from its position.
- 2. Kc8 Opponent's king escapes from the check threat by moving to c8.
- 3. Rxe7 Your rook captures opponents knight
- 4. Nxe7 Opponent's knight captures your rook.
- 5. Qxe7 Your queen captures opponents hanging knight. This is how you can gain opponent's knights
- 6. For right move You have used your rook effectively to gain the knight. Good job
- 7. For wrong move You could have pinned the opponent's knight to the king to gain the knights. Try again