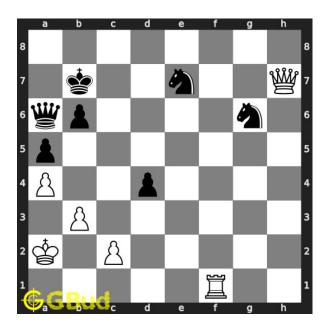

#### Solution 1

**Initial board position** This is the initial board position of hard chess puzzle 0082.

Figure 3: Initial board position of hard chess puzzle 0082

Move 1 Move by white

Figure 4: Rf7 - Your rook pins opponent's knight to their king. Opponent's knight can not move from its position.