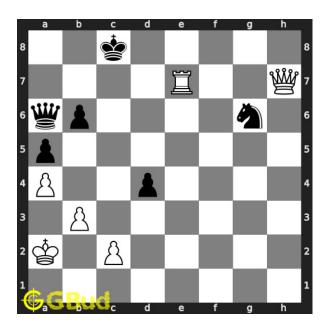

#### Solution 1

**Initial board position** This is the initial board position of hard chess puzzle 0082.

Figure 3: Initial board position of hard chess puzzle 0082

Move 1 Move by white

Figure 4: Rf7 - Your rook pins opponent's knight to their king. Opponent's knight can not move from its position.

## Explanation for the moves

- 1. Rf7 Your rook pins opponent's knight to their king. Opponent's knight can not move from its position.
- 2. Kc8 Opponent's king escapes from the check threat by moving to c8.
- 3. Rxe7 Your rook captures opponents knight
- 4. Nxe7 Opponent's knight captures your rook.
- 5. Qxe7 Your queen captures opponents hanging knight. This is how you can gain opponent's knights
- 6. For right move You have used your rook effectively to gain the knight. Good job
- 7. For wrong move You could have pinned the opponent's knight to the king to gain the knights. Try again