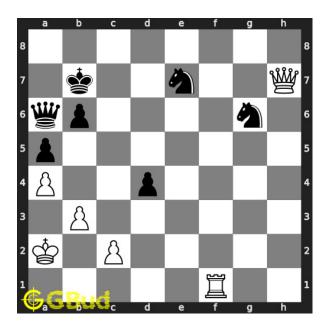

#### Move 2 Move by black

Figure 5: Kc8 - Opponent's king escapes from the check threat by moving to c8.