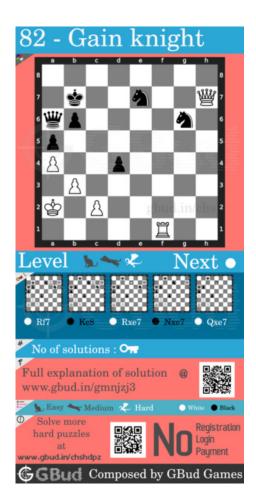

## Hard chess puzzle 0082

Figure 1: Solve this hard chess puzzle 0082. Gain knight @ https://gbud.in/gmnjzj3

Figure 2: Solve this hard chess puzzle online with solution @ https://gbud.in/gmnjzj3

## Hard Chess puzzle # 0082 - Gain knight

Solve this hard chess puzzle and improve your chess games through improvement of your chess strategies and chess tactics. This hard puzzle is a subset of kids games.

Puzzle No: 0082

Difficulty level: hard

Description: Gain knight

Next Move: White

Player level: Advanced

Short URL for puzzle: https://gbud.in/gmnjzj3